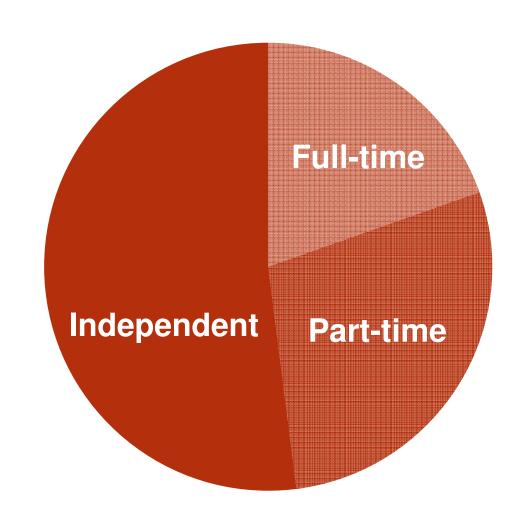

#### A Shift to Independent Contractors

More than 50% employed as independent contractors.

Independent: 52%

Full-time: 20%

Part-time: 28%