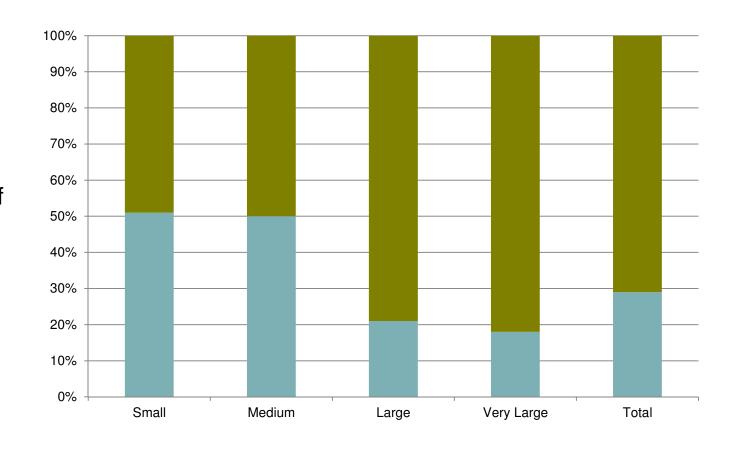

#### **Volunteers Were Essential**

30% of all hours worked were donated.

Small orgs: More than 50% of hours donated.

Staff

Volunteer