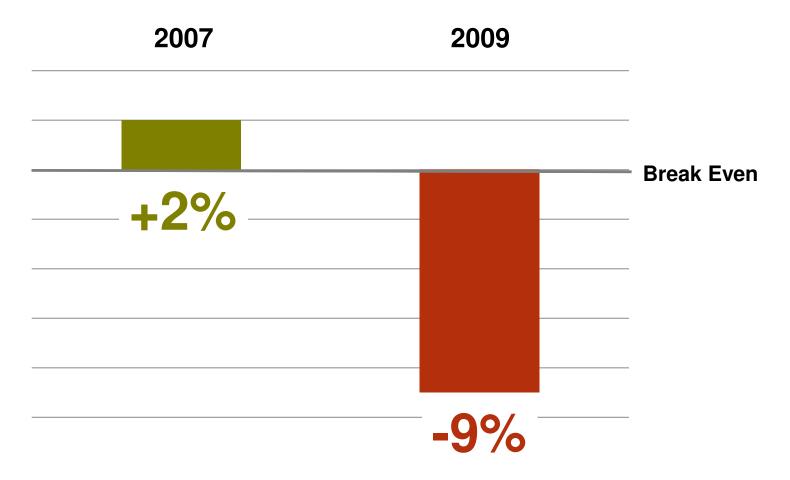

# **Sector Is Operating in the Red**

Operating Margin: Unrestricted Revenue vs. Expenses, Excluding Investments