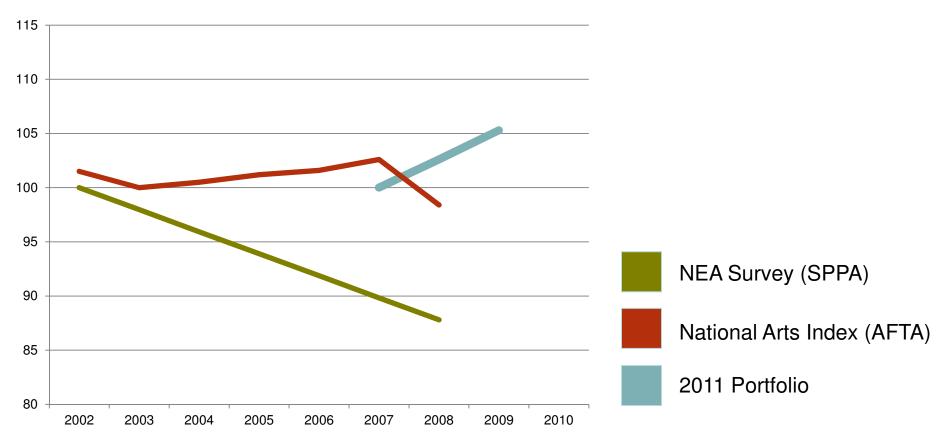

### **Earned Income**

**Excluding Investments/Interest** 

NEA Survey and 2011 Portfolio. Total Attendance converted to 100 point scale.

NEA Survey and 2011 Portfolio. Total Attendance converted to 100 point scale.

NEA Survey and 2011 Portfolio. Total Attendance converted to 100 point scale.

2011 pôrt fo'lio

<sup>2011</sup>pôrtfō'liō

greater cultural ALLIANCE