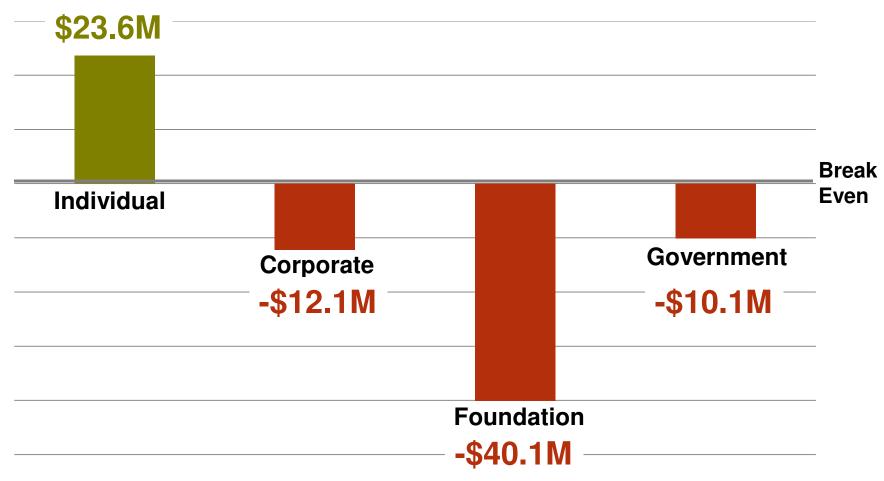

greater cultural ALLIANCE

# Organizations Participating in *Portfolio*







# **Sector Is Operating in the Red**

Operating Margin: Unrestricted Revenue vs. Expenses, Excluding Investments



# **Sector Is Operating in the Red**

Operating Margin: Unrestricted Revenue vs. Expenses, Excluding Investments







# **Expenses Are Relatively Flat**









**Contributed Income** 





#### **Contributed Income 2009**

(Revenues)







#### **Contributed Income 2009**

(Revenues)













#### **Earned Income 2009**







#### **Total Endowment and Other Investment Values**

2007-2009







## **Investments Compared to Market**





Trailing average return for 12 month period ending in each given month.







### **Earned Income**

**Excluding Investments/Interest** 













NEA Survey and 2011 Portfolio. Total Attendance converted to 100 point scale.







NEA Survey and 2011 Portfolio. Total Attendance converted to 100 point scale.







NEA Survey and 2011 Portfolio. Total Attendance converted to 100 point scale.







2011 pôrt fo'lio





<sup>2011</sup>pôrtfō'liō

greater cultural ALLIANCE



















# **Categories of Revenue from Individuals**

Increased \$47million







### **Categories of Revenue from Individuals**

Increased \$47mi