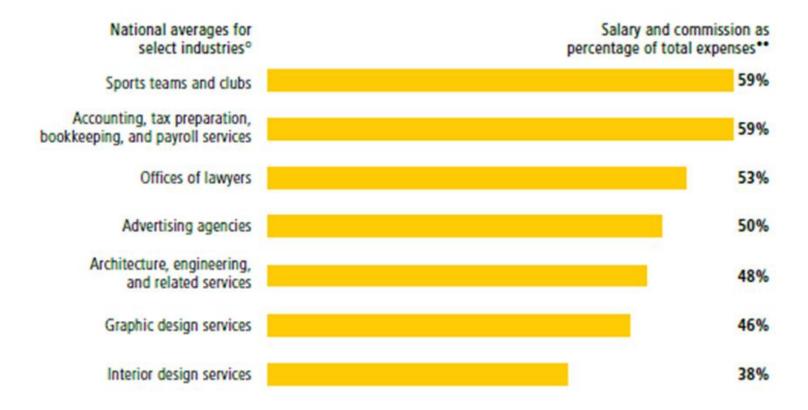

# **Sector's Compensation Remained Low**

#### **Sector's Compensation Remained Low**