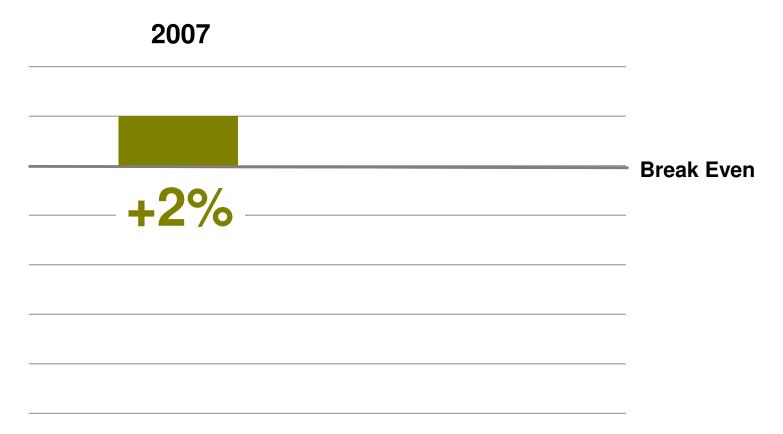

# **Sector Is Operating in the Red**

Operating Margin: Unrestricted Revenue vs. Expenses, Excluding Investments