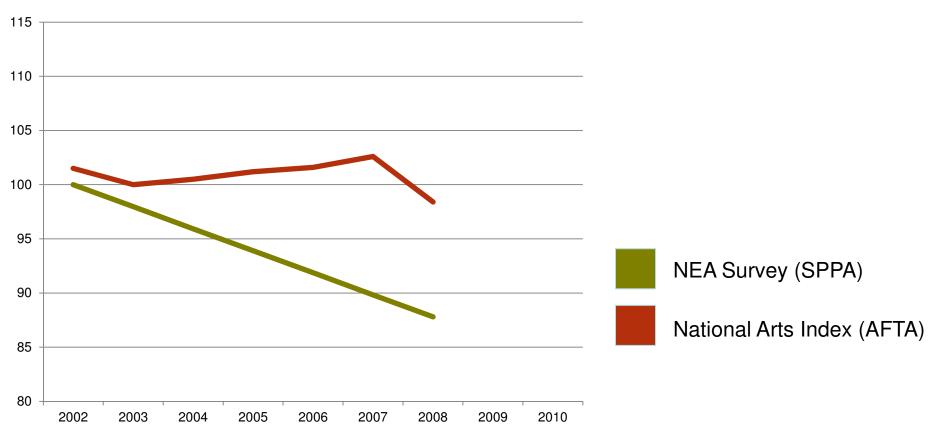

### **Earned Income**

**Excluding Investments/Interest** 

NEA Survey and 2011 Portfolio. Total Attendance converted to 100 point scale.

NEA Survey and 2011 Portfolio. Total Attendance converted to 100 point scale.

NEA Survey and 2011 Portfolio. Total Attendance converted to 100 point scale.

2011 pôrt fo'lio

<sup>2011</sup>pôrtfō'liō

greater cultural ALLIANCE