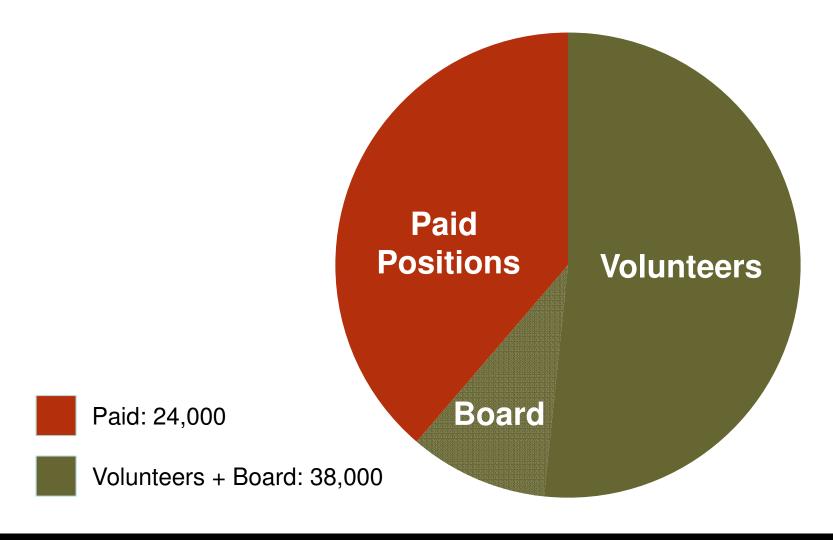

#### **Volunteer and Board Positions**

#### **Volunteers Were Essential**

30% of all hours worked were donated.

Small orgs: More than 50% of hours donated.

Staff

Volunteer