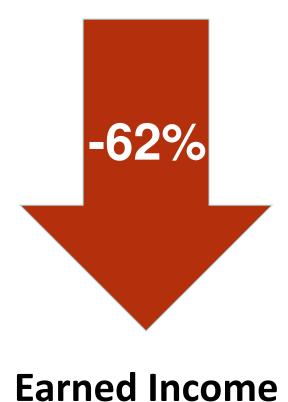

#### **Earned Income 2009**

### **Earned Income**

**Excluding Investments/Interest** 

NEA Survey and 2011 Portfolio. Total Attendance converted to 100 point scale.

NEA Survey and 2011 Portfolio. Total Attendance converted to 100 point scale.