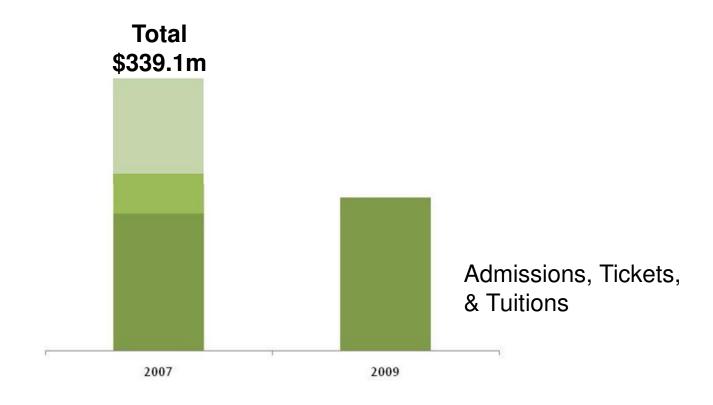

# **Categories of Revenue from Individuals**

Increased \$47million

### **Categories of Revenue from Individuals**

Increased \$47million

## **Categories of Revenue from Individuals**

Increased \$47million