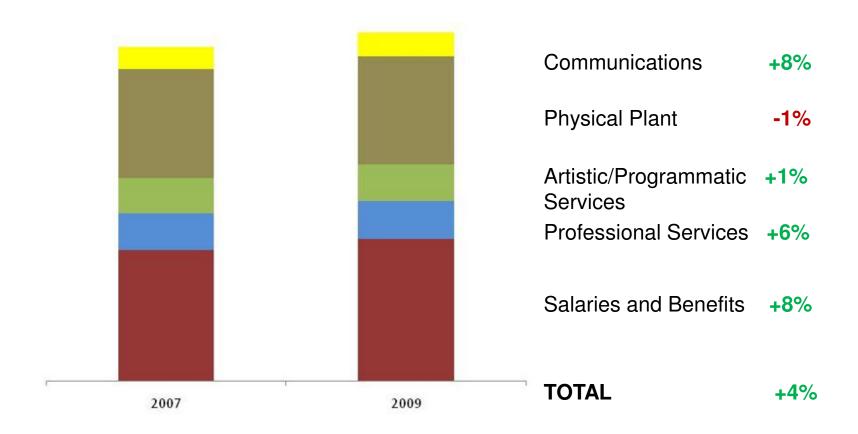

greater cultural ALLIANCE

# Organizations Participating in *Portfolio*







# **Sector Is Operating in the Red**

Operating Margin: Unrestricted Revenue vs. Expenses, Excluding Investments



# **Sector Is Operating in the Red**

Operating Margin: Unrestricted Revenue vs. Expenses, Excluding Investments







# **Expenses Are Relatively Flat**









**Contributed Income** 





#### **Contributed Income 2009**

(Revenues)







#### **Contributed Income 2009**

(Revenues)













#### **Earned Income 2009**







#### **Total Endowment and Other Investment Values**

2007-2009







## **Investments Compared to Market**





Trailing average return for 12 month period ending in each given month.







### **Earned Income**

**Excluding Investments/Interest** 













NEA Survey and 2011 Portfolio. Total Attendance converted to 100 point scale.







NEA Survey and 2011 Portfolio. Total Attendance converted to 100 point scale.







NEA Survey and 2011 Portfolio. Total Attendance converted to 100 point scale.







2011 pôrt fo'lio





<sup>2011</sup>pôrtfō'liō

greater cultural ALLIANCE



















# **