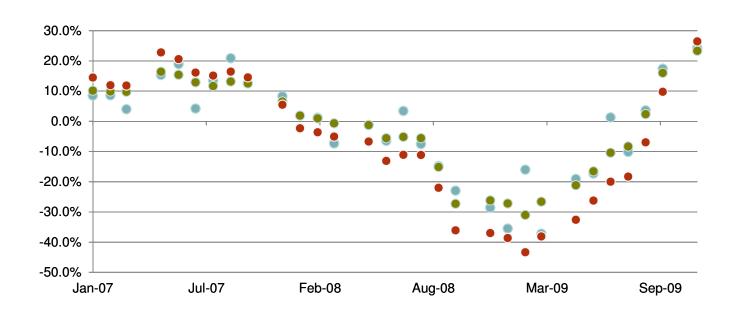

## **Investments Compared to Market**

Trailing average return for 12 month period ending in each given month.