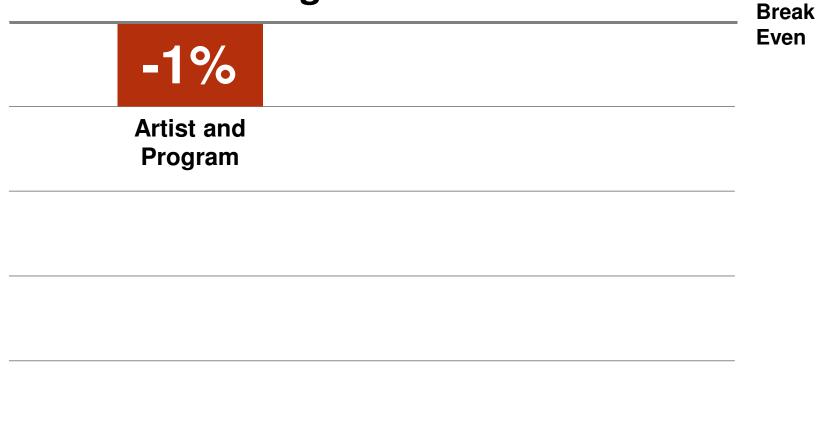

# **Sector Is Operating in the Red**

Operating Margin: Unrestricted Revenue vs. Expenses, Excluding Investments