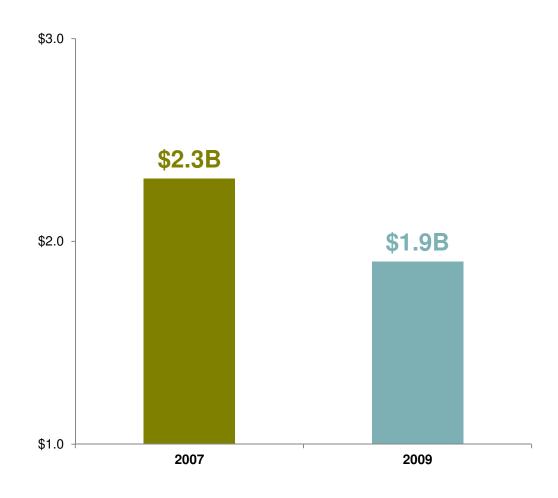

greater cultural ALLIANCE

# Organizations Participating in *Portfolio*







# **Sector Is Operating in the Red**

Operating Margin: Unrestricted Revenue vs. Expenses, Excluding Investments



# **Sector Is Operating in the Red**

Operating Margin: Unrestricted Revenue vs. Expenses, Excluding Investments







# **Expenses Are Relatively Flat**









**Contributed Income** 





#### **Contributed Income 2009**

(Revenues)







#### **Contributed Income 2009**

(Revenues)













#### **Earned Income 2009**







#### **Total Endowment and Other Investment Values**

2007-2009







## **Investments Compared to Market**





Trailing average return for 12 month period ending in each given month.







### **Earned Income**

**Excluding Investments/Interest** 













NEA Survey and 2011 Portfolio. Total Attendance converted to 100 point scale.







NEA Survey and 2011 Portfolio. Total Attendance converted to 100 point scale.







NEA Survey and 2011 Portfolio. Total Attendance converted to 100 point scale.







2011 pôrt fo'lio





<sup>2011</sup>pôrtfō'liō

greater cultural ALLIANCE



















# **Categories of Revenue from Individuals**

Increased \$47million







### **Categories of Revenue from Individuals**

Increased \$47million







## **Categories of Revenue from Individuals**

Increased \$47million







# Total Employment at *