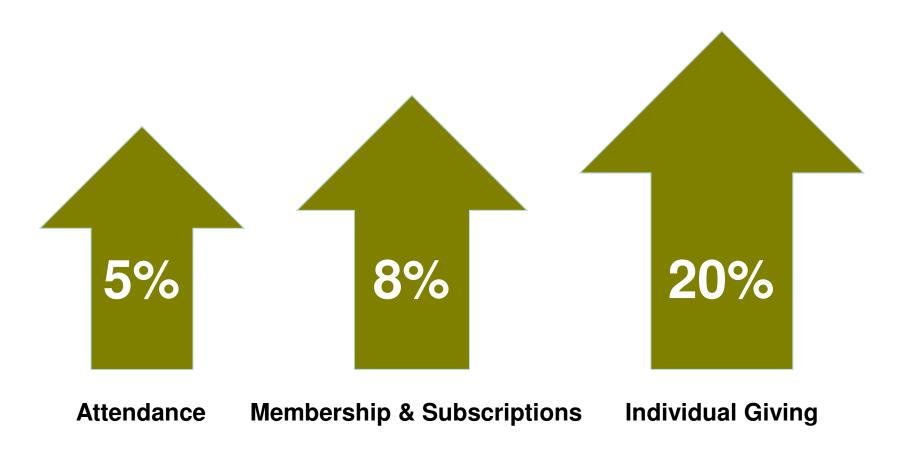

### **Earned Income**

**Excluding Investments/Interest** 

NEA Survey and 2011 Portfolio. Total Attendance converted to 100 point scale.

NEA Survey and 2011 Portfolio. Total Attendance converted to 100 point scale.

NEA Survey and 2011 Portfolio. Total Attendance converted to 100 point scale.

2011 pôrt fo'lio

<sup>2011</sup>pôrtfō'liō

greater cultural ALLIANCE

# **Categories of Revenue from Individuals**

Increased \$47million

### **Categories of Revenue from Individuals**

Increased \$47million

## **Categories of Revenue from Individuals**

Increased \$47million