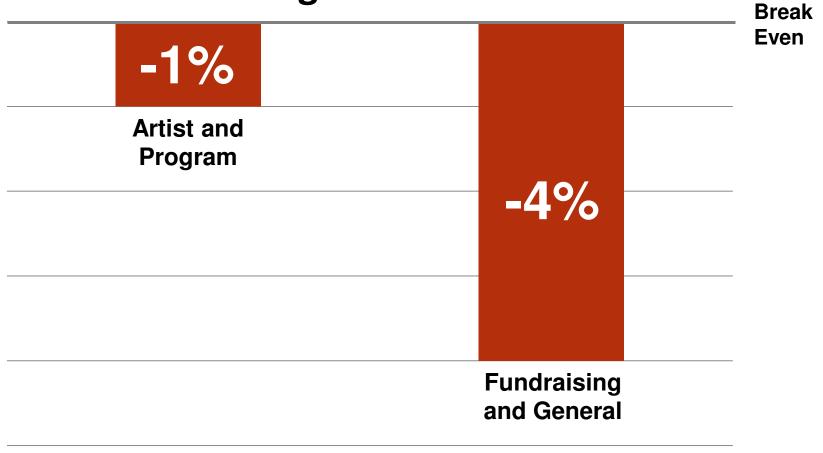

# **Sector Is Operating in the Red**

Operating Margin: Unrestricted Revenue vs. Expenses, Excluding Investments

# Cuts to Administrators Deeper Than Cuts to Artistic and Programmatic Staff