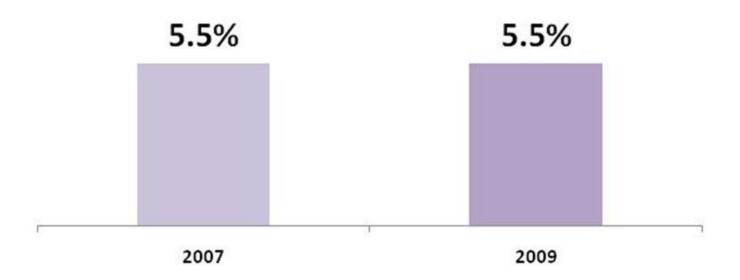

# **Sector's Compensation Remained Low**

#### **Sector's Compensation Remained Low**