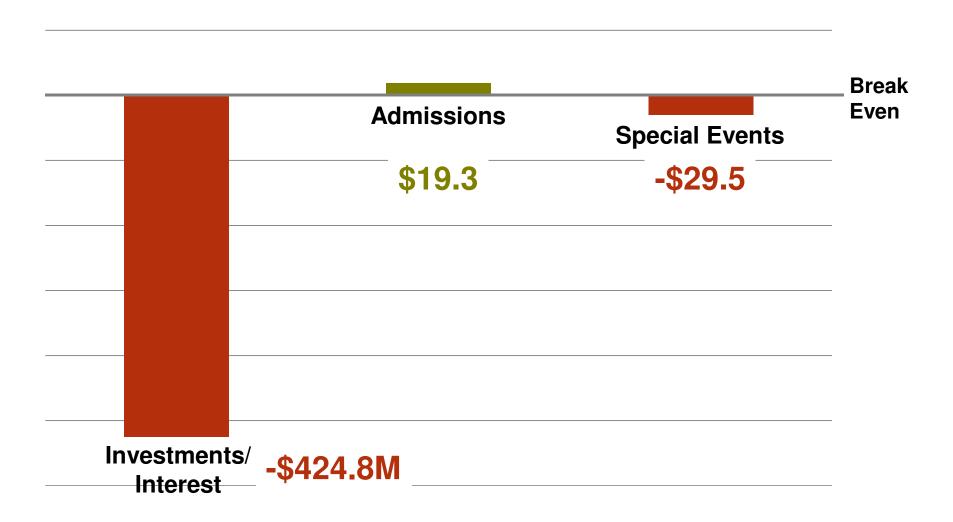

#### **Earned Income 2009**

### **Earned Income**

**Excluding Investments/Interest** 

NEA Survey and 2011 Portfolio. Total Attendance converted to 100 point scale.

NEA Survey and 2011 Portfolio. Total Attendance converted to 100 point scale.