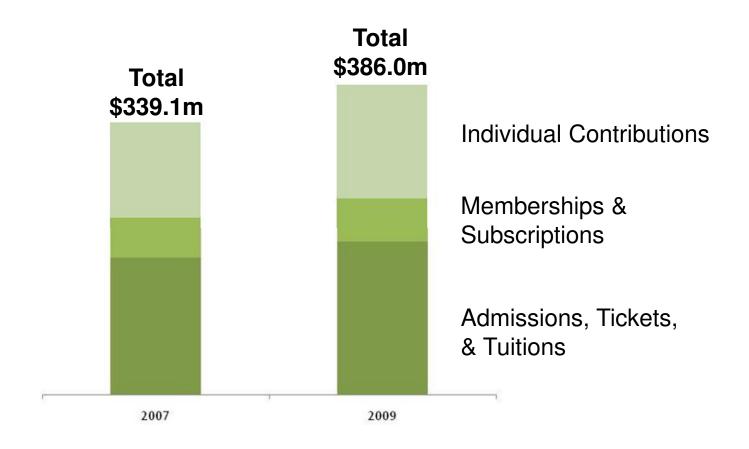

# **Categories of Revenue from Individuals**

Increased \$47million

### **Categories of Revenue from Individuals**

Increased \$47million

## **Categories of Revenue from Individuals**

Increased \$47million