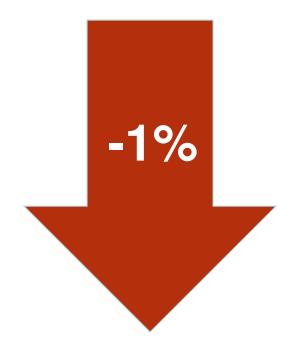

# **Categories of Revenue from Individuals**

Increased \$47million

### **Categories of Revenue from Individuals**

Increased \$47million

## **Categories of Revenue from Individuals**

Increased \$47million