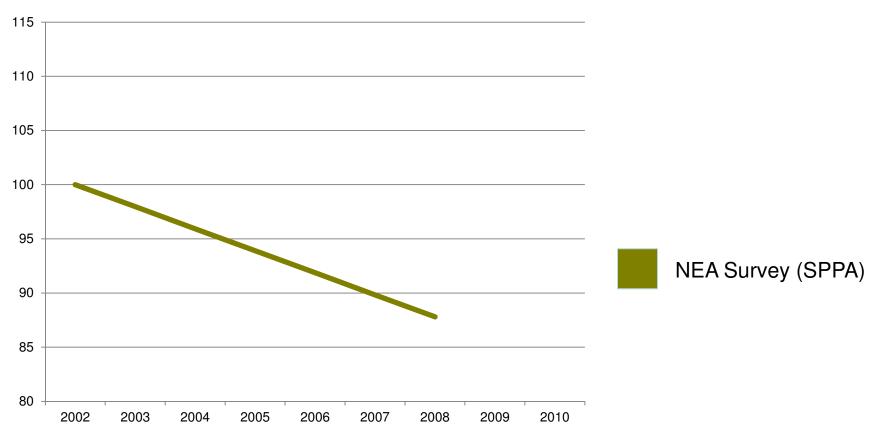

### **Earned Income**

**Excluding Investments/Interest** 

NEA Survey and 2011 Portfolio. Total Attendance converted to 100 point scale.

NEA Survey and 2011 Portfolio. Total Attendance converted to 100 point scale.

NEA Survey and 2011 Portfolio. Total Attendance converted to 100 point scale.

2011 pôrt fo'lio

<sup>2011</sup>pôrtfō'liō

greater cultural ALLIANCE