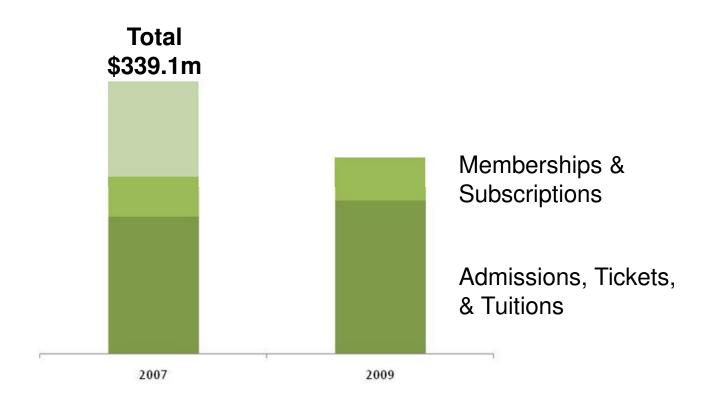

# **Categories of Revenue from Individuals**

Increased \$47million

### **Categories of Revenue from Individuals**

Increased \$47million

## **Categories of Revenue from Individuals**

Increased \$47million