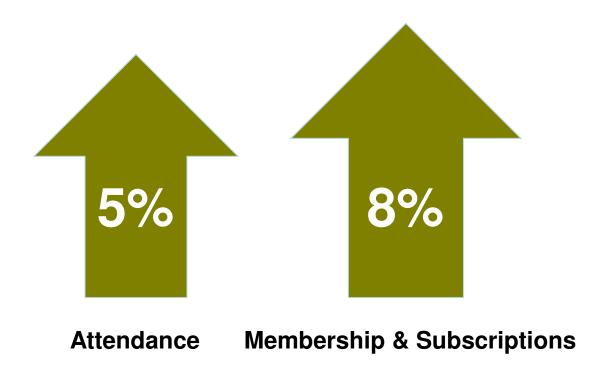

### **Earned Income**

**Excluding Investments/Interest** 

NEA Survey and 2011 Portfolio. Total Attendance converted to 100 point scale.

NEA Survey and 2011 Portfolio. Total Attendance converted to 100 point scale.

NEA Survey and 2011 Portfolio. Total Attendance converted to 100 point scale.

2011 pôrt fo'lio

<sup>2011</sup>pôrtfō'liō

greater cultural ALLIANCE

# **Categories of Revenue from Individuals**

Increased \$47million

### **Categories of Revenue from Individuals**

Increased \$47million

## **Categories of Revenue from Individuals**

Increased \$47million