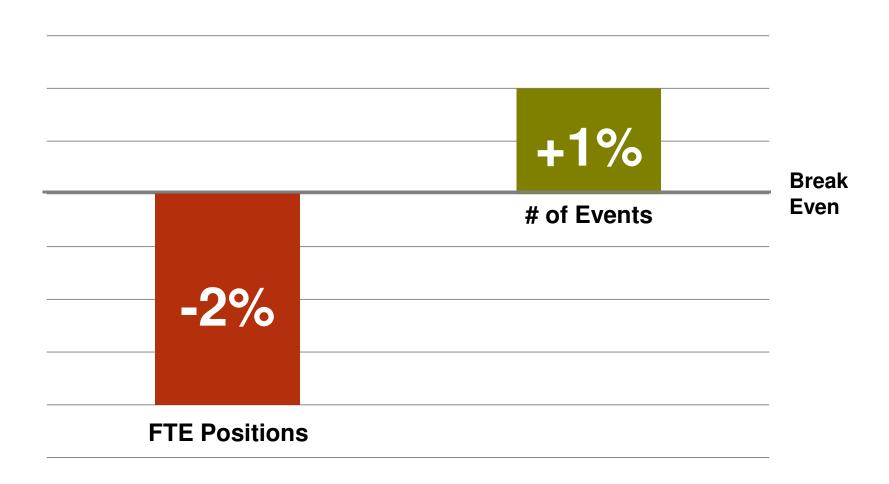

'liō

greater cultural ALLIANCE



















# **Categories of Revenue from Individuals**

Increased \$47million







### **Categories of Revenue from Individuals**

Increased \$47million







## **Categories of Revenue from Individuals**

Increased \$47million







# Total Employment at *Portfolio* organizations: **24,268 Positions**



## **Inspirational AND Affordable**

Admission Price 1/3 the Cost of Production



Median \$15 Admission Price





### **Inspirational AND Affordable**

Admission Price 1/3 the Cost of Production



Median \$15 Admission Price Median cost of Production

\$48





# **Inspirational AND Affordable**

52% of Admissions are Free









2011 pôrt fo'lio

greater cultural ALLIANCE





greater cultural ALLIANCE

#### We Worked Harder and Smarter





# Cuts to Administrators Deeper Than Cuts to Artistic and Programmatic Staff







# Cuts to Administrators Deeper Than Cuts to Artistic and Programmatic Staff







# **Sector's Compensation Remained Low**







#### **Sector's Compensation Remained Low**







#### **Volunteer and Board Positions**







#### **Volunteers Were Essential**

30% of all hours worked were donated.

Small orgs: More than 50% of hours donated.

Staff

Volunteer







#### A Shift to Independent Contractors

More than 50% employed as independent contractors.

Independent: 52%

Full-time: 20%

Part-time: 28%







#### **Facilities-Related Expenses Declined 44%**

**Including Major Repairs** 







#### **Continued Investment in Marketing**







### **Shift to Online Marketing**







#### **Fundr