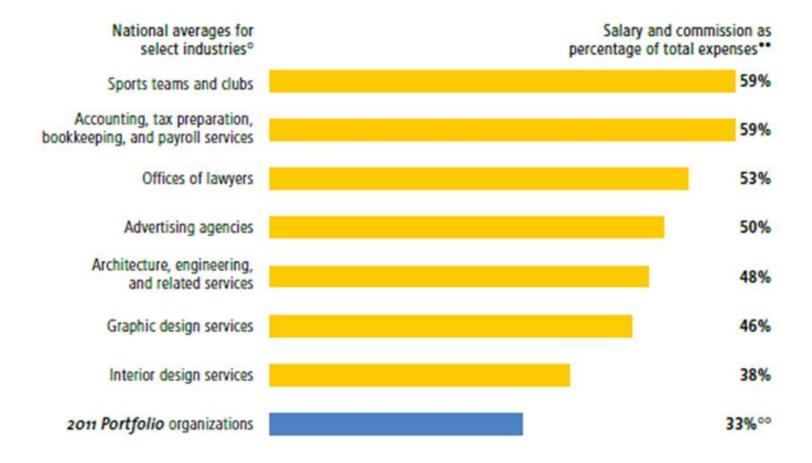

# **Sector's Compensation Remained Low**

#### **Sector's Compensation Remained Low**