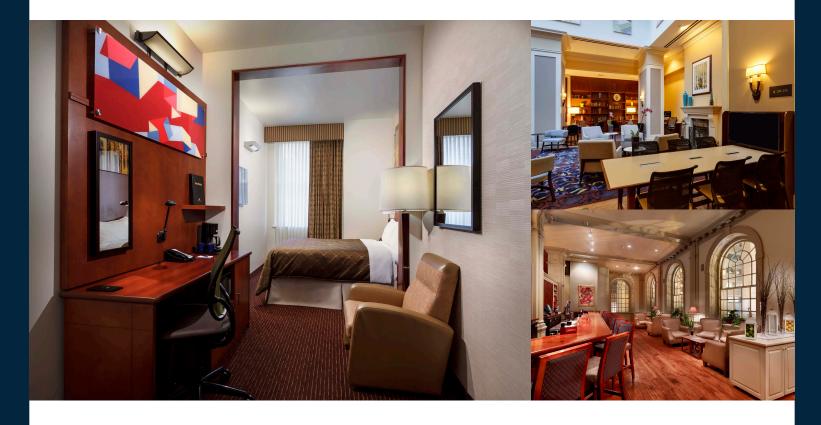

## **FULL SERVICE ACCOMMODATIONS**

- 275 guest rooms
- Guest room features include:
- Four guest room sizes (Club, Standard, Superior and One Room Suite)
- Corporate Apartments with kitchen facilities for extended stays
- Complimentary coffee and tea featuring Keurig® Brewing Systems
- Exercise equipment and yoga kits delivered to guest rooms
- Air purifiers, ambient sound machines and a "Sleep Better Kit" with eye mask, ear plugs and aromatherapy available upon request

#### **THOUGHTFUL AMENITIES & SERVICES**

- Warm, attentive service at our Member Service Desk
- Free high speed Wi-Fi throughout the hotel
- · Gold Rewards, a rich loyalty program for member guests
- Club Living Room inviting lounge for working, meeting, socializing or relaxing with complimentary refreshments
- Special Weekend & Holiday Rates (based on availability and upon request)
- Greater security with keycard access to guest room floors
- Free, unlimited chilled bottled water
- Fitness Room with cardio equipment and weights
- Guest Request Closets on every floor containing extra pillows, blankets and amenities
- Laundry/Dry cleaning service, full service or self service