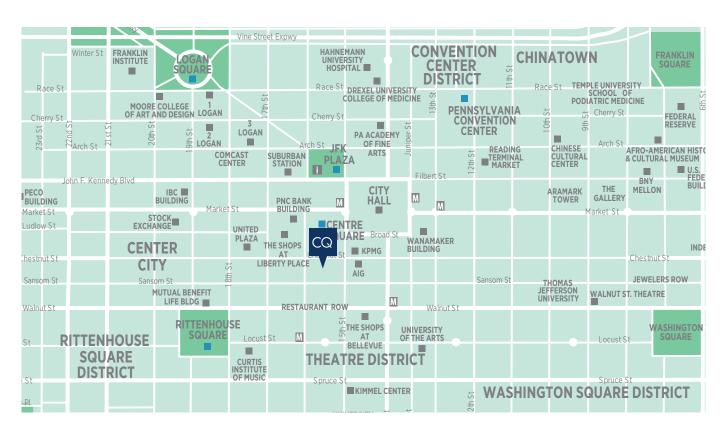

## PRIME CITY CENTER LOCATION

#### RIGHT OUTSIDE OUR DOOR

- · The Shops at Liberty Place
- · City Hall
- · Philadelphia Academy of Fine Arts
- · Independence National Historic Park
- · Pennsylvania Convention Center
- · Rittenhouse Square
- · Restaurant Row
- · The Shops at Bellevue
- · Kimmel Center for the Performing Arts