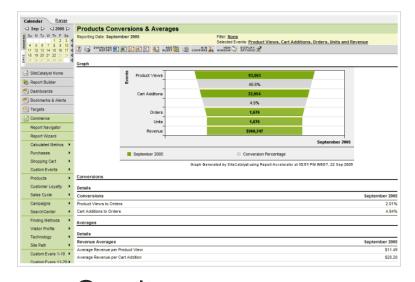

#### **Goal Conversion**

How many people made a series of steps to your desired goals (i.e. signup, donation?)