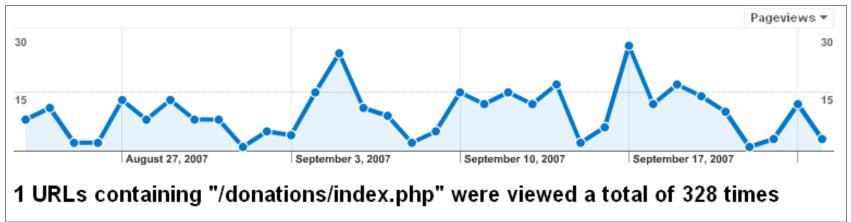

| online rsvp.php                                              |    | 325                                                | 1.62%                                    |                   |

### **Explore**

Are there times when a lot of people looked at the report?





# **Explore**

What links to the report are used the most?



Navigation routes

| 79.50% Entrances                                    |          |  |
|-----------------------------------------------------|----------|--|
| 20.50% Previous Pages                               |          |  |
| Content                                             | % Clicks |  |
| /donations/                                         | 5.01%    |  |
| <u>!</u>                                            | 2.05%    |  |
| /articles/                                          | 1.82%    |  |
| /blog/2005/11/online-donation-report-published.html | 1.59%    |  |
| /articles/fqt_payment_processing.php                | 1.37%    |  |
| /donations/index.php                                | 0.68%    |  |
| /donations/2005