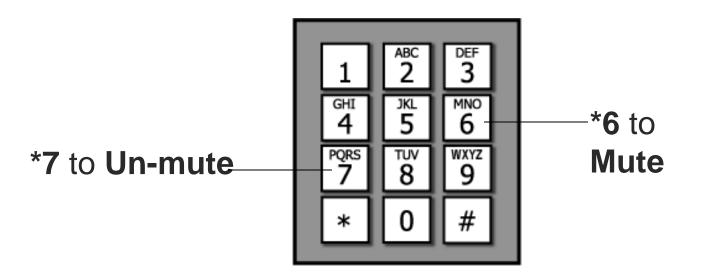

# Logistics

I'll doing some wholesale muting and unmuting, but you can do it yourself as well.