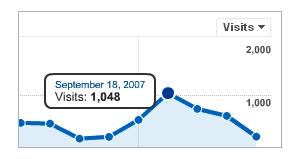

#### All traffic sources sent a total of 1,048 visits

\_\_\_\_\_ 38.07% Direct Traffic

29.20% Referring Sites

32.73% Search Engines

Analytics for Action Visits ▼ 2,000 September 18, 2007 Visits: 1,048 1,000 What can we provide that will drive a lot of people to our site?