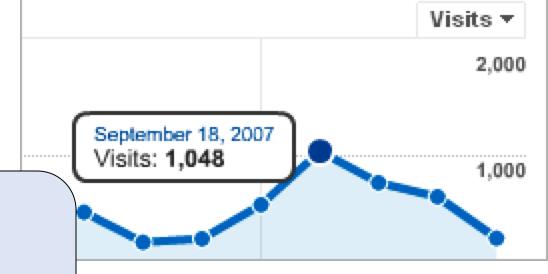

Analytics for Action Visits ▼ 2,000 September 18, 2007 Visits: 1,048 1,000 What can we provide that will drive a lot of people to our site?