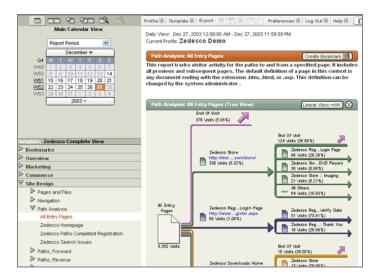

#### **Entry/ Exit Pages**

The pages from which visitors entered or left the site