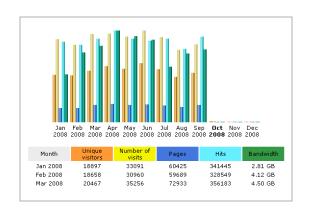

#### Google Analytics:

- Doesn't track those who have turned off cookies
- Filters out robots better
- Has more accurate visit counts

|                  | Unique visitors |
|------------------|-----------------|
| Traffic viewed * | 19631           |
| AWStats          | s, Sep 2008     |

16,332 Absolute Unique Visitors

Google Analytics, Sep 2008

But mostly, all tools calculate stats differently.