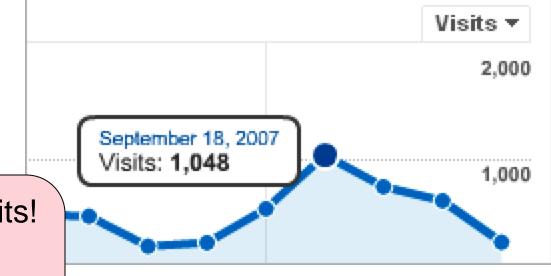

Analytics for Action Visits ▼ 2,000 September 18, 2007 Visits: 1,048 1,000 What can we provide that will drive a lot of people to our site?